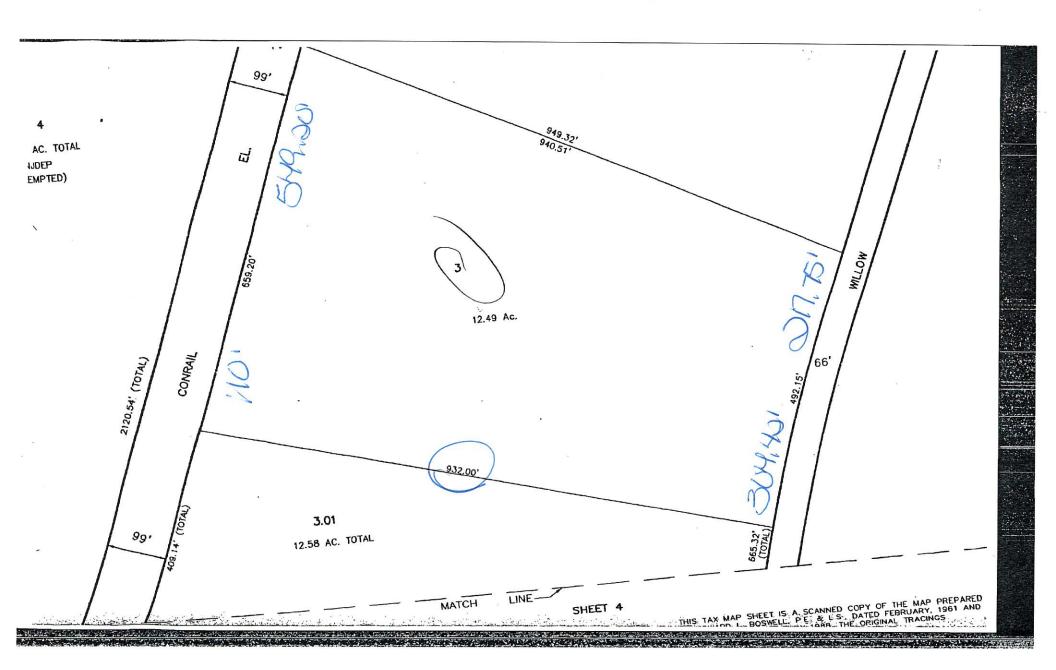

#### **LEGAL DESCRIPTION**

All that certain tract or parcel of land, situated, lying and being in Hackettstown Town, County of Warren, and State of New Jersey, more particularly described as follows:

BEGINNING at a cross cut on a railroad rail marking the common corner of Lot 2, Block 44 presently the property of Stephens State Park and the property herein described, said point being the intended second corner as recited in Deed Book 358 page 403 from Ella Bilby Dauch et als to Howard H. Samuel, Inc., the property herein described being a portion thereof. From said point of beginning running thence:

- (1) Along the dividing line between Lot 2 Block 44 and the property herein described, South 53 degrees 00 minutes 04 seconds East, 930.46 feet to a point in the westerly sldeline of Willow Grove Street (County Route 604), 66 feet wide per Sussex County Book A page 11 Road Description Dedicated in 1761; thence
- (2) Along the westerly sideline of Willow Grove Street, South 32 degrees 52 minutes 00 seconds West, 217.75 feet to a point of curvature; thence
- (3) Still along the westerly sideline of Willow Grove Street, on a curve to the left with a radius of 1,942.83 feet, an arc length of 304.42 feet to a common corner with Lot 3.01 Block 44 and the property herein described; thence
- (4) By a new line dividing Lot 3.01 Block 44 and the property herein described, North 61 degrees 29 minutes 34 seconds West, 932.00 feet to a point in the easterly right of way line of Delaware, Lackawanna and Westerly Railroad right of way being Lot 1 Block 1, said point also being a common corner between Lot 3.01 Block 44 and the property herein described, said point also being intended to be a point in the third course in the before mentioned Deed book 358 page 403; thence
- (5) Along the said right of way line, North 30 degrees 52 minutes 12 seconds East, 110.00 feet to a cross cut on the railroad rail intended to mark the third course of said Deed; thence
- (6) Along the intended second course of said deed being the easterly right of way line, North 30 degrees 54 minutes 52 seconds East, 549,20 feet to the point and place of BEGINNING.

#### NOTE FOR INFORMATION:

BEING known as 859 Willow Grove Street, Hackettstown Town, Warren County, State of New Jersey, Block 44, Lot 3 on the tax map of Hackettstown Town.

GIT/REP-3 (8-19)