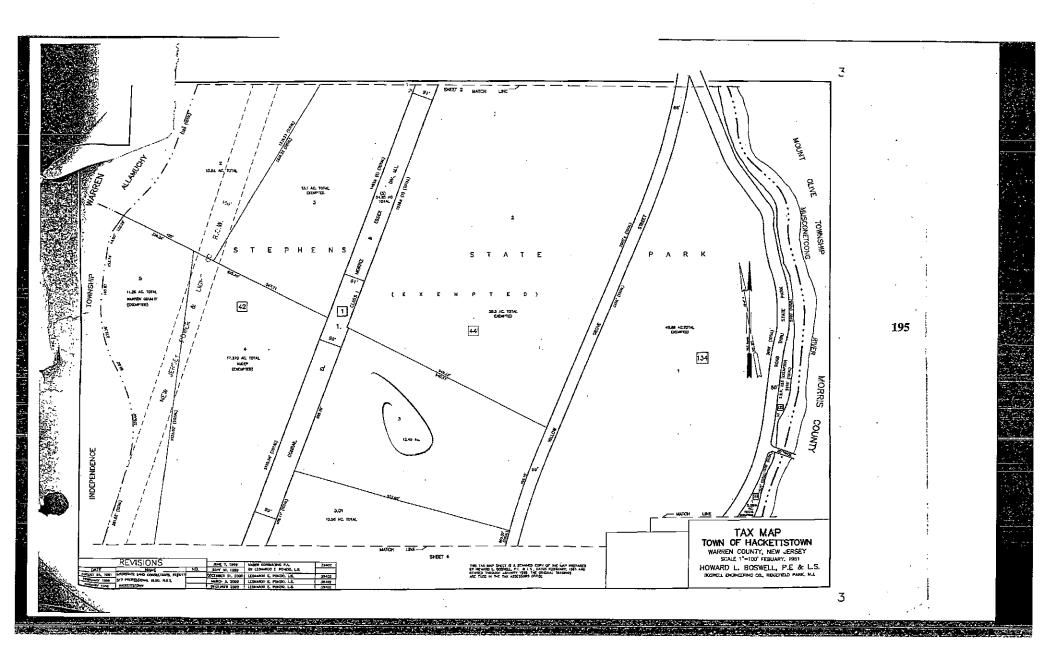

#### **LEGAL DESCRIPTION**

All that certain tract or parcel of land, situated, lying and being in Hackettstown Town, County of Warren, and State of New Jersey, more particularly described as follows:

BEGINNING at a cross cut on a railroad rail marking the common corner of Lot 2, Block 44 presently the property of Stephens State Park and the property herein described, said point being the intended second corner as recited in Deed Book 358 page 403 from Ella Bilby Dauch et als to Howard H. Samuel, Inc., the property herein described being a portion thereof. From said point of beginning running thence:

- (1) Along the dividing line between Lot 2 Block 44 and the property herein described, South 53 degrees 00 minutes 04 seconds East, 930.46 feet to a point in the westerly sldeline of Willow Grove Street (County Route 604), 66 feet wide per Sussex County Book A page 11 Road Description Dedicated in 1761; thence
- (2) Along the westerly sideline of Willow Grove Street, South 32 degrees 52 minutes 00 seconds West, 217.75 feet to a point of curvature; thence
- (3) Still along the westerly sideline of Willow Grove Street, on a curve to the left with a radius of 1,942.83 feet, an arc length of 304.42 feet to a common corner with Lot 3.01 Block 44 and the property herein described; thence
- (4) By a new line dividing Lot 3.01 Block 44 and the property herein described, North 61 degrees 29 minutes 34 seconds West, 932.00 feet to a point in the easterly right of way line of Delaware, Lackawanna and Westerly Railroad right of way being Lot 1 Block 1, said point also being a common corner between Lot 3.01 Block 44 and the property herein described, said point also being intended to be a point in the third course in the before mentioned Deed book 358 page 403; thence
- (5) Along the said right of way line, North 30 degrees 52 minutes 12 seconds East, 110.00 feet to a cross cut on the railroad rail intended to mark the third course of said Deed; thence
- (6) Along the intended second course of said deed being the easterly right of way line, North 30 degrees 54 minutes 52 seconds East, 549,20 feet to the point and place of BEGINNING.

#### NOTE FOR INFORMATION:

BEING known as 859 Willow Grove Street, Hackettstown Town, Warren County, State of New Jersey, Block 44, Lot 3 on the tax map of Hackettstown Town.

GIT/REP-3 (8-19)